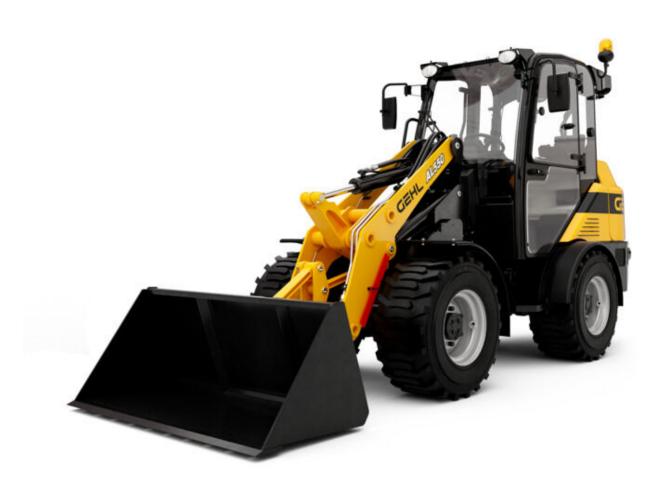

AL550 AL/ALT

**GEHL** 

| Capacities                                                       |             | Metric                            | Imperial                           |
|------------------------------------------------------------------|-------------|-----------------------------------|------------------------------------|
| Static tipping load with bucket (straight)                       |             | 2190 kg                           | 4828 lbs                           |
| Static tipping load with bucket (full turn)                      |             | 1693 kg                           | 3732 lbs                           |
| Static tipping load with forks (straight)                        |             | 1547 kg                           | 3411 lbs                           |
| Static tipping load with forks (full turn)                       |             | 1204 kg                           | 2654 lbs                           |
| Max. height of bucket pivot point                                | h35         | 3.16 m                            | 10 ft 4 in                         |
| Reach at max. height                                             |             | 0.43 m                            | 1 ft 5 in                          |
| Breakout force with bucket                                       |             | 4329.46 daN                       | 4329.46 daN                        |
| Static tipping load with bucket - Straight with cab              |             | 2190 kg                           | 4828 lbs                           |
| Static tipping load with bucket - Full turn with cab             |             | 1693 kg                           | 3732 lbs                           |
| Static tipping load with pallet forks - Straight with cab        |             | 1547 kg                           | 3411 lbs                           |
| Neight and dimensions                                            |             |                                   |                                    |
| Jnladen weight (with forks) with 4-post canopy                   |             | 3388.30 kg                        | 7470 lbs                           |
| Ground clearance                                                 | m4          | 0.25 m                            | 10 in                              |
| Overall length to carriage (with hitch)                          | <b>l</b> 11 | 4.18 m                            | 13 ft 9 in                         |
| Wheelbase                                                        | у           | 1744 mm                           | 69 in                              |
| Overall width of 4 posts canopy                                  | b22         | 1.23 m                            | 4 ft                               |
| Overall cab width                                                | b4          | 1.22 m                            | 4 ft                               |
| Overall width (over tyres)                                       | b1          | 1.47 m                            | 4 ft 10 in                         |
| Overall height with 4 posts canopy                               | h38         | 2.31 m                            | 7 ft 7 in                          |
| Overall height with cab                                          | h17         | 2.31 m                            | 7 ft 7 in                          |
| Tilt-up angle                                                    | a4          | 39.90 °                           | 39.90 °                            |
| Filt-down angle                                                  | a5          | 44.70 °                           | 44.70°                             |
| External turning radius (over tyres)                             | Wa1         | 3.20 m                            | 10 ft 6 in                         |
| Articulation angle                                               |             | 45 °                              | 45 °                               |
| Performances                                                     |             | ·                                 |                                    |
| Crowd                                                            |             | 2,52 s                            | 2.52 s                             |
| Dump                                                             |             | 1.85 s                            | 1.85 s                             |
| Engine                                                           |             |                                   |                                    |
| Engine brand                                                     |             | Deutz                             | Deutz                              |
| Engine model                                                     |             | TD 2.2 L3                         | TD 2.2 L3                          |
| Number of cylinders / Capacity of cylinders                      |             | 3 - 337.82 cm <sup>3</sup>        | 3 - 21 in <sup>3</sup>             |
| .C. Engine power rating / Power (kW)                             |             | 60 Hp / 45.50 kW                  | 60 Hp / 45.50 kW                   |
| Max. torque / Engine rotation                                    |             | 200 Nm / 2400 rpm                 | 200 Nm / 2400 rpm                  |
| Engine cooling system                                            |             | 2 radiators water + hydraulic oil | 2 radiators water + hydraulic oil  |
| Fransmission                                                     |             | 2 radiators water - riyaraadic on | 2 radiators water - frydrautic oit |
| Fransmission type                                                |             | Hydrostatic                       | Hydrostatic                        |
| Number of gears (forward / reverse)                              |             | 2 / 2                             | 2 / 2                              |
| Max. travel speed (may vary according to applicable regulations) |             | 28.32 km/h                        | 18 mph                             |
| Differential lock                                                |             | Machine Lock Rear & front         | Machine Lock Rear & front          |
| Parking brake                                                    |             | Manual Manual                     | Manual                             |
| Hydraulics                                                       |             | manuat                            | Manual                             |
| Hydraulics                                                       |             | Gear pump                         | Gear pump                          |
| Hydraulic flow - Pressure                                        |             | 58.30 l/min / 210 bar             | 58.30 l/min / 3046 PSI             |
| High-Flow Option (I/min)                                         |             | 72.30 l/min                       | 72.30 l/min                        |
| Orive hydraulic system pressure                                  |             | 72.30 t/min<br>420 bar            | 6092 PSI                           |
|                                                                  |             | 420 Ddi                           | 0092 P3I                           |
| Fank capacities                                                  |             | 45 l                              | 12 115 42                          |
| lydraulic oil                                                    |             |                                   | 12 US gal                          |
| uel tank                                                         |             | 82.50 l                           | 22 US gal                          |
| Miscellaneous                                                    |             |                                   |                                    |